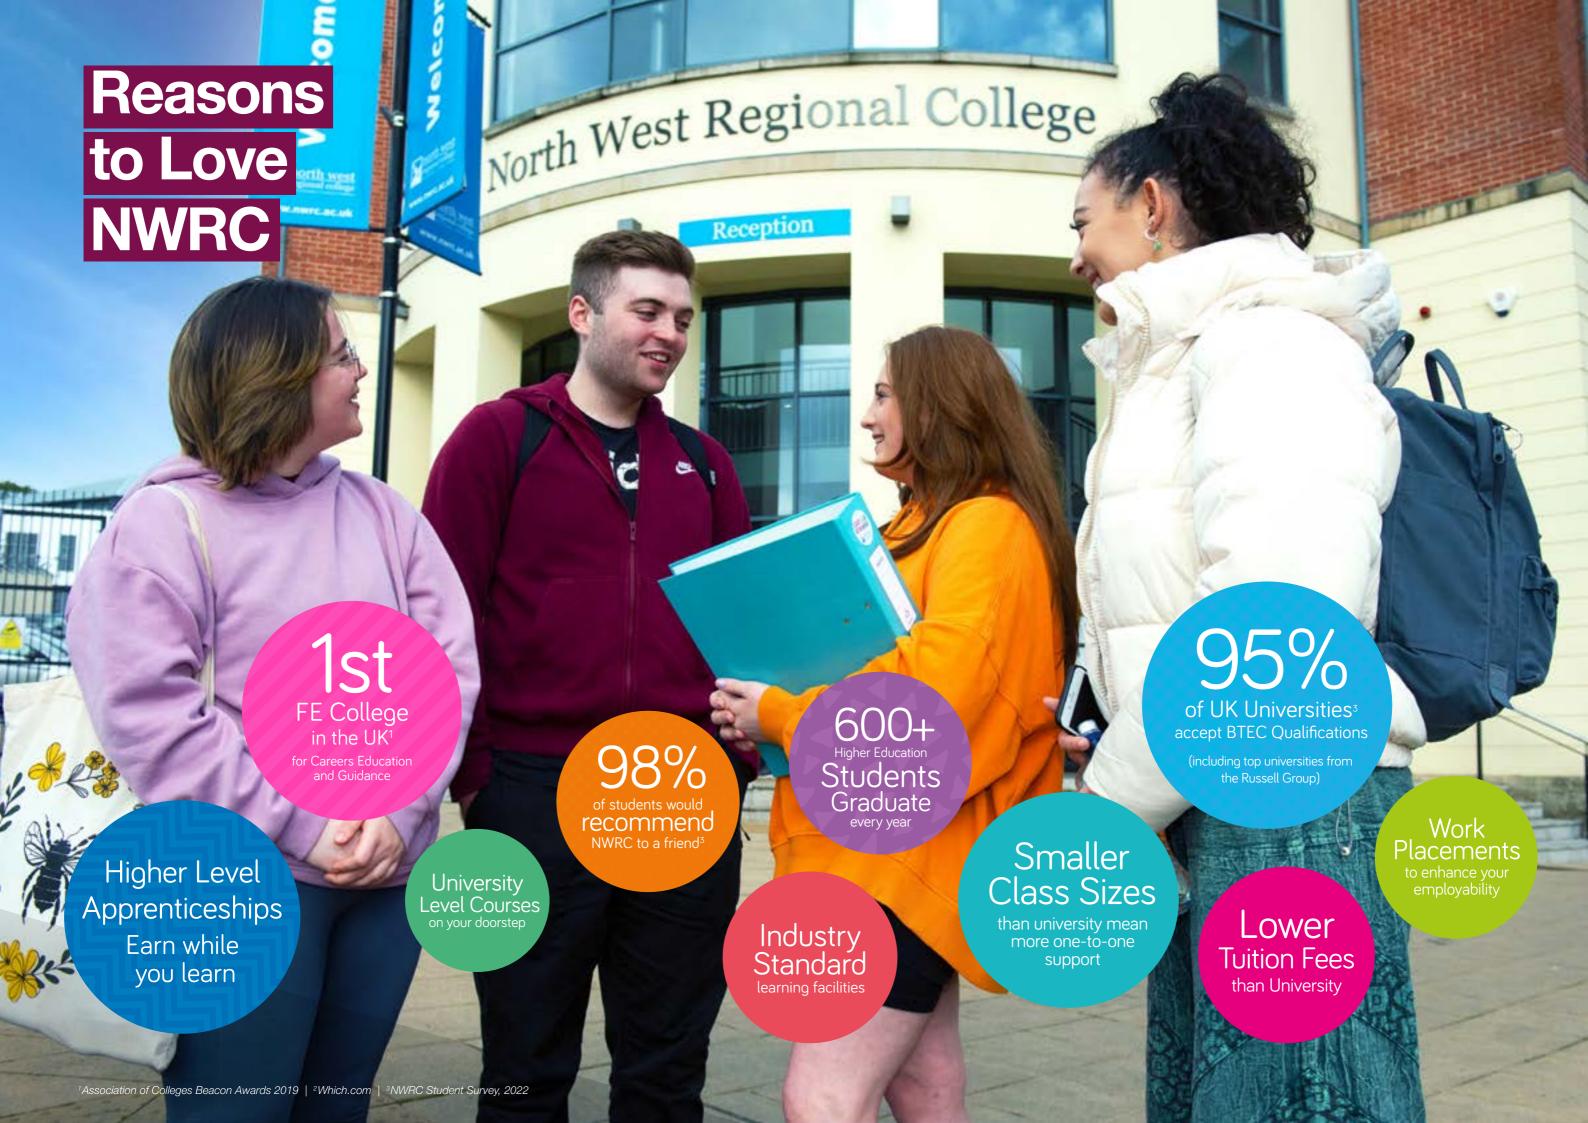

## HIGHER EDUCATION COURSES

## **STARTING SEPTEMBER 2023**

PROGRESSION



For full course details please visit www.nwrc.ac.uk/higher-education

| COURSE LEVEL                     | COURSE SUMMARY                                                                                                                                                                         | PROGRESSION |
|----------------------------------|----------------------------------------------------------------------------------------------------------------------------------------------------------------------------------------|-------------|
| Higher National Diploma<br>(HND) | Offered to those with A-Level or RoI Leaving Certificate grades, these specific course choices can progress you onto the 2nd or final year of a