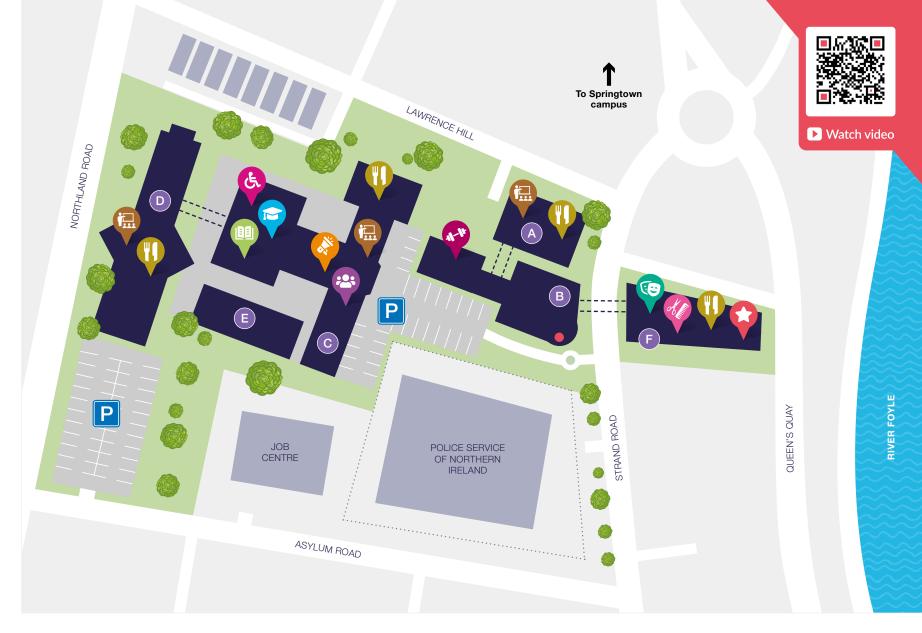

# Campus Map

## Strand Road Campus Derry-Londonderry

KEY

FOOT BRIDGE

CAMPUS BUILDINGS

P

STAFF PARKING

RECEPTION

STUDENT SERVICES

CAREERS ACADEMY

STUDENTS' UNION

STUDENT ZONE

CAFÉ / RESTAURANT

**1** 

FOYLE THEATRE

K.

HAIR & BEAUTY SALON

4-10

GYM AND FITNESS SUITE

LIBRARY

Ġ.

LEARNING LINK

LECTURE THEATRE

B Strand Building